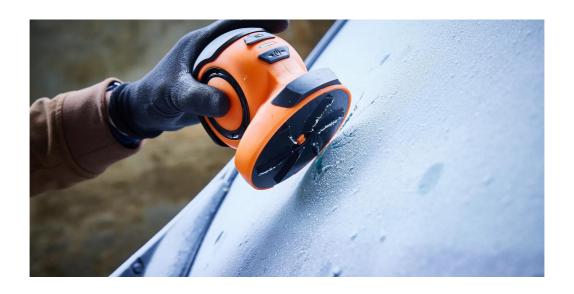

# ICEscraper 010

Remove stubborn ice with minimal effort

Rotating disc effortlessly cuts through ice

Palm switch technology

Designed for easy use, even while wearing gloves

Small, lightweight and rechargeable (USB-C charging cable included)

## Effortlessly remove ice from your windshield

Compared to traditional ice scrapers, an electric ice scraper makes removing ice significantly easier, requiring far less physical effort even in the harshest winter conditions. With a powerful rotating disc that efficiently breaks through thick layers of ice, users no longer need to struggle with frustrating scraping. This advanced design means that clearing a windshield is not only faster but also considerably more comfortable, enhancing the de-icing experience on frigid mornings. By reducing the time and effort needed, users can enjoy a quicker start to their day and spend less time exposed to the cold, making winter routines far more convenient and pleasant.