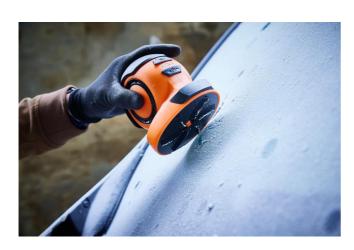

# ICEscraper 010

Remove stubborn ice with minimal effort

Rotating disc effortlessly cuts through ice

Palm switch technology

Designed for easy use, even while wearing gloves

Small, lightweight and rechargeable (USB-C charging cable included)

## Effortlessly remove ice from your windshield

Compared to traditional ice scrapers, an electric ice scraper makes removing ice significantly easier, requiring far less physical effort even in the harshest winter conditions. With a powerful rotating disc that efficiently breaks through thick layers of ice, users no longer need to struggle with frustrating scraping. This advanced design means that clearing a windshield is not only faster but also considerably more comfortable, enhancing the de-icing experience on frigid mornings. By reducing the time and effort needed, users can enjoy a quicker start to their day and spend less time exposed to the cold, making winter routines far more convenient and pleasant.