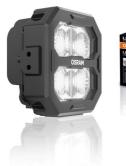

# Cube PX Ultra-Wide Beam

### Professional light for professional work

With the OSRAM LEDriving Professional Series PX working lights portfolio, it is now possible to find exactly the right lighting for a wide range of special professional tasks and applications. The 16 working lights in total score points with maximum optical efficiency, effectiveness, and homogeneous light distribution. The modular series focuses on the most important aspects of worklight use: Illumination, performance, quality, shape, durability, functionality, and thus can also result in increased safety at work for you and others. The optimal factors can be selected and prioritized for each corresponding application; thus, with these high-performance lights, a complete vehicle-specific lighting set-up can be put together, that this is perfectly applicable to the respective individual requirements and needs. The working lights are suitable for 12V and 24V vehicles and a total of four beam patterns - Flood, Spot, Wide and Ultra-Wide - and four power levels - 1500lm, 2500lm, 3500lm and 4500lm - are available for each light. In addition, they can be mounted in three different ways: Direct mounting, flexible standard mounting, and heavy-duty mounting. Additionally, OSRAM has developed specially designed mounting kits and a cable with DTconnector. Validated according to the highest IP & IK protection classes IP6K8 & IP6K9K and CISPR25 Class 5, the Professional Series is designed to meet the highest OE standards and requirements of the automotive industry. OSRAM provides a 5-year guarantee on these products1)2)1) Additional working lights without ECE approval for use as work lights are approved for use on any vehicle according to German Road Traffic Licensing Regulations (StVZO) §52 (7). However, they must not be used and switched on while driving. In addition, individual special regulations, and laws of countries outside Germany must be observed.2) For precise conditions refer to: www.osram.com/am-quarantee